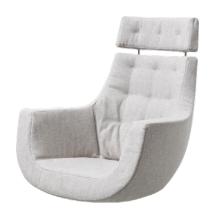

# **BOSTON**

## Armchair with headrest

## **PADDING**

Shell (b) and headrest (a) in flexible polyurethane made by casting in resin or aluminum molds.

- Density 60-70 kg/mc
- Fireproof material according to Italian class 1IM regulation
- Alternatively, California Technical Bulletin 117:2013 and English BS 5852-2-1982 on request

# INTERNAL STRUCTURE

Shell (b) and headrest (a): a metal frame is moulded in cold polyurethan foam.

The padding has, where necessary, wooden or plastic stripes for stapling the fabric.