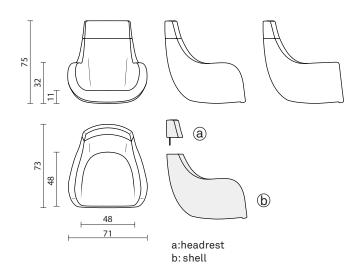

### INFO AND MEASURES

Product code: FB-BST-TC (rounded arm rest)

FB-BST-TS (square arm rest)

Hole centres: 140x140 mm / 180x180 mm

Net weight: 10.8 kg

Required fabric: 220x140 cm

## **PADDING**

Shell (b) and headrest (a) in flexible polyurethane made by casting in resin or aluminum molds.

- Density 60-70 kg/mc
- Fireproof material according to Italian class 1IM regulation
- Alternatively, California Technical Bulletin 117:2013 and English BS 5852-2-1982 on request

# INTERNAL STRUCTURE

Shell (b) and headrest (a): a metal frame is moulded in cold polyurethan foam.

The padding has, where necessary, wooden or plastic stripes for stapling the fabric.