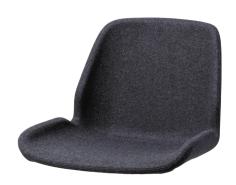

### **PADDING**

Shell in flexible polyurethane made by casting in resin or aluminum molds.

- Density 60-70 kg/mc
- Fireproof material according to Italian class 1IM regulation
- Alternatively, California Technical Bulletin 117:2013 and English BS 5852-2-1982 on request

# INTERNAL STRUCTURE

Shell: a metal frame is moulded in cold polyurethan foam. The padding has, where necessary, wooden or plastic stripes for stapling the fabric.