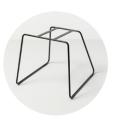

ode: FB-CLA-000

Hole centres: 140x140 mm

Net weight: 4.5 kg

Required fabric: 120x140 cm

### **PADDING**

Shell in flexible polyurethane made by casting in resin or aluminum molds.

- Density 60-70 kg/mc
- Fireproof material according to Italian class 1IM regulation
- Alternatively, California Technical Bulletin 117:2013 and English BS 5852-2-1982 on request

# INTERNAL STRUCTURE

Shell: a metal frame is moulded in cold polyurethan foam. The padding has, where necessary, wooden or plastic stripes for stapling the fabric.

# **PACKAGING**

The product is packed in cardboard boxes

Box measures: 78x60x55 cmProduct net weight: 4.5 kg

Box weight: 2 kgPieces per box: 3

Gross weight (products+box): 15.5 kg
Boxes per pallet 80x120: 8 (2.3 m³)

## **BASES AND ACCESSORIES**



SB-TRP-SE0









SB-SLI-N00

SB-680-N00