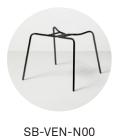

code: FB-CLA-000

Hole centres: 140x140 mm

Net weight: 4.5 kg

Required fabric: 120x140 cm

### **PADDING**

Shell in flexible polyurethane made by casting in resin or aluminum molds.

- Density 60-70 kg/mc
- Fireproof material according to Italian class 1IM regulation
- Alternatively, California Technical Bulletin 117:2013 and English BS 5852-2-1982 on request

# INTERNAL STRUCTURE

Shell: a metal frame is moulded in cold polyurethan foam. The padding has, where necessary, wooden or plastic stripes for stapling the fabric.

# **PACKAGING**

The product is packed in cardboard boxes

Box measures: 78x60x55 cmProduct net weight: 4.5 kg

Box weight: 2 kgPieces per box: 3

Gross weight (products+box): 15.5 kg
Boxes per pallet 80x120: 8 (2.3 m³)

## **BASES AND ACCESSORIES**



SB-TRP-SE0









SB-SLI-N00

SB-680-N00