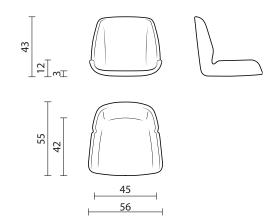

#### INFO AND MEASURES

Product code: FB-CLA-000

Hole centres: 140x140 mm

Net weight: 4.5 kg

Required fabric: 120x140 cm