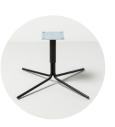

e: FB-CLA-000

Hole centres: 140x140 mm

Net weight: 4.5 kg

Required fabric: 120x140 cm

### **PADDING**

Shell in flexible polyurethane made by casting in resin or aluminum molds.

- Density 60-70 kg/mc
- Fireproof material according to Italian class 1IM regulation
- Alternatively, California Technical Bulletin 117:2013 and English BS 5852-2-1982 on request

# INTERNAL STRUCTURE

Shell: a metal frame is moulded in cold polyurethan foam. The padding has, where necessary, wooden or plastic stripes for stapling the fabric.

# **PACKAGING**

The product is packed in cardboard boxes

Box measures: 78x60x55 cmProduct net weight: 4.5 kg

Box weight: 2 kgPieces per box: 3

Gross weight (products+box): 15.5 kg
Boxes per pallet 80x120: 8 (2.3 m³)

## **BASES AND ACCESSORIES**



SB-TRP-SE0









SB-SLI-N00

SB-680-N00