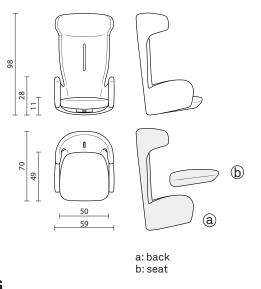

### **INFO AND MEASURES**

| Product code:    | FB-DLD-000<br>(a: FC-DLD-000)<br>(b: FA-DLD-000) |
|------------------|--------------------------------------------------|
| Hole centres:    | 153x200 mm                                       |
| Net weight:      | 14.5 kg                                          |
| Required fabric: | 270x140 cm                                       |

## PADDING

Back (a) and seat (b) in flexible polyurethane made by casting in resin or aluminum molds.

- Density 60-70 kg/mc
- Fireproof material according to Italian class 1IM regulation
- Alternatively, California Technical Bulletin 117:2013 and English BS 5852-2-1982 on request

# INTERNAL STRUCTURE

Back (a): a metal frame is moulded in cold polyurethan foam; the metal frame has a plate to fix the synchron mechanism. The seat (b) has a wood insert with M6 T-nuts to fix the synchron mechanism.