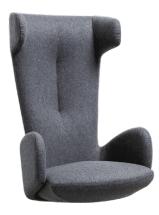

# DOLAND

# Armchair

## PADDING

Back (a) and seat (b) in flexible polyurethane made by casting in resin or aluminum molds.

- Density 60-70 kg/mc
- Fireproof material according to Italian class 1IM regulation
- Alternatively, California Technical Bulletin 117:2013 and English BS 5852-2-1982 on request

# INTERNAL STRUCTURE

Back (a): a metal frame is moulded in cold polyurethan foam; the metal frame has a plate to fix the synchron mechanism. The seat (b) has a wood insert with M6 T-nuts to fix the synchron mechanism.