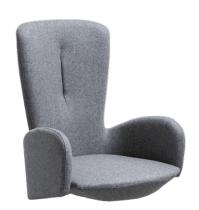

# DOLL

#### **Armchair**

## **PADDING**

Back (a) and seat (b) in flexible polyurethane made by casting in resin or aluminum molds.

- Density 60-70 kg/mc
- Fireproof material according to Italian class 1IM regulation
- Alternatively, California Technical Bulletin 117:2013 and English BS 5852-2-1982 on request