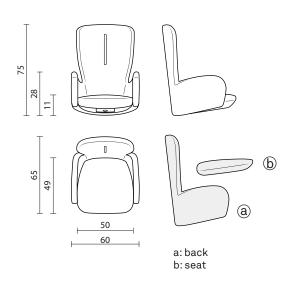

#### INFO AND MEASURES

Product code: FB-DOL-000

(a: FC-DOL-000) (b: FA-DOL-000)

Hole centres: 153x200 mm

Net weight: 11 kg

Required fabric: 200x140 cm

## **PADDING**

Back (a) and seat (b) in flexible polyurethane made by casting in resin or aluminum molds.

- Density 60-70 kg/mc
- Fireproof material according to Italian class 1IM regulation
- Alternatively, California Technical Bulletin 117:2013 and English BS 5852-2-1982 on request