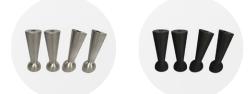

#### **BASES AND ACCESSORIES**

K8-900-000 (aluminum) K8-900-0NE (black) M10 (x2 front +x2 back)

M10 (x2 front +x2 back)

### **BASES AND ACCESSORIES**

M10 (x2 front +x2 back)

K8-900-000 (aluminum) K8-900-0NE (black) M10 (x2 front +x2 back)

b: left and right armrest c:seat