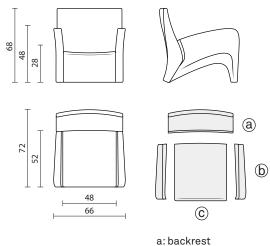

#### **INFO AND MEASURES**

| Product code:    | PL-901-000<br>(a: FC-900-000)<br>(b: SH-900-00S / SH-900-00D)<br>(c: FA-901-000) |
|------------------|----------------------------------------------------------------------------------|
| Net weight:      | 9.7 kg                                                                           |
| Required fabric: | a-c: 290x140 cm<br>b: 120x140 cm                                                 |

### **INTERNAL STRUCTURE**

Backrest (a), armrests (b) and seat (c): a metal frame is moulded in cold polyurethan foam. The padding has, where necessary, wooden or plastic stripes for stapling the fabric.

### **BASES AND ACCESSORIES**

M10 (x2 front +x2 back)

K8-900-000 (aluminum) K8-900-0NE (black) M10 (x2 front +x2 back)

b: left and right armrest c:seat