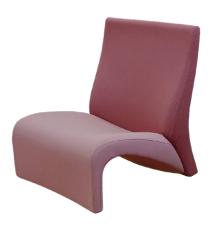

# Armchair

## **INFO AND MEASURES**

| Product code:    | PL-901-000<br>(a: FC-900-000)<br>(b: FA-900-000) |
|------------------|--------------------------------------------------|
| Net weight:      | 9.7 kg                                           |
| Required fabric: | 290x140 cm                                       |

## PADDING

Backrest (a) and seat (b) in flexible polyurethane made by casting in resin or aluminum molds.

- Density 60-70 kg/mc
- Fireproof material according to Italian class 1IM regulation
- Alternatively, California Technical Bulletin 117:2013 and English BS 5852-2-1982 on request

## **INTERNAL STRUCTURE**

Backrest (a) and seat (b): a metal frame is moulded in cold polyurethan foam.

The padding has, where necessary, wooden or plastic stripes for stapling the fabric.