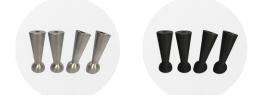

#### **BASES AND ACCESSORIES**

K8-900-000 (aluminum) K8-900-0NE (black) M10 (x2 front +x2 back)

M10 (x2 front +x2 back)

### **BASES AND ACCESSORIES**

M10 (x2 front +x2 back)

K8-900-000 (aluminum) K8-900-0NE (black) M10 (x2 front +x2 back)

b: left and right armrest c:seat