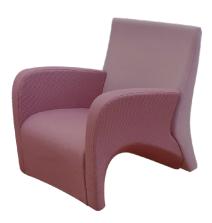

### Armchair with armrests

#### **INFO AND MEASURES**

| Product code:    | PL-901-000<br>(a: FC-900-000)<br>(b: SH-900-00S / SH-900-00D)<br>(c: FA-901-000) |
|------------------|----------------------------------------------------------------------------------|
| Net weight:      | 9.7 kg                                                                           |
| Required fabric: | a-c: 290x140 cm<br>b: 120x140 cm                                                 |

### **INTERNAL STRUCTURE**

Backrest (a), armrests (b) and seat (c): a metal frame is moulded in cold polyurethan foam. The padding has, where necessary, wooden or plastic stripes for stapling the fabric.

## PADDING

Backrest (a), left and right armrest (b) and seat (b) in flexible polyurethane made by casting in resin or aluminum molds.

- Density 60-70 kg/mc
- Fireproof material according to Italian class 1IM regulation
- Alternatively, California Technical Bulletin 117:2013 and English BS 5852-2-1982 on request