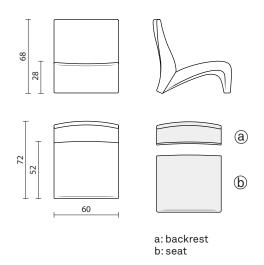

## **INFO AND MEASURES**

| Product code:    | PL-901-000<br>(a: FC-900-000)<br>(b: FA-900-000) |
|------------------|--------------------------------------------------|
| Net weight:      | 9.7 kg                                           |
| Required fabric: | 290x140 cm                                       |

## PADDING

Backrest (a) and seat (b) in flexible polyurethane made by casting in resin or aluminum molds.

- Density 60-70 kg/mc
- Fireproof material according to Italian class 1IM regulation
- Alternatively, California Technical Bulletin 117:2013 and English BS 5852-2-1982 on request

## **INTERNAL STRUCTURE**

Backrest (a) and seat (b): a metal frame is moulded in cold polyurethan foam.

The padding has, where necessary, wooden or plastic stripes for stapling the fabric.