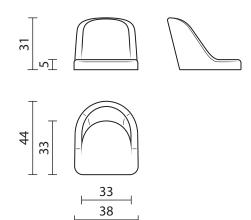

#### INFO AND MEASURES

Product code: FB-NIN-000

Hole centres: 140x140 mm

Net weight: 3 kg

Required fabric: 100x140 cm