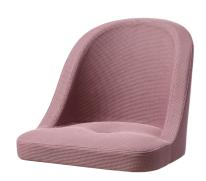

# NINA

#### Little armchair

#### INFO AND MEASURES

Product code: FB-NIN-000

Hole centres: 140x140 mm

Net weight: 3 kg

Required fabric: 100x140 cm