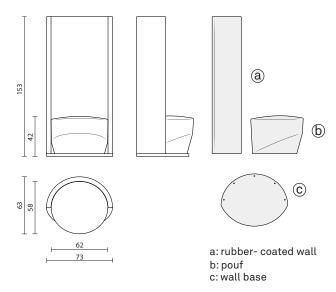

## **INFO AND MEASURES**

Product code: FD-SEL-100

(complete product with the base)

(a: FD-SEL-000) (b: PF-SEL-000) (c: TF-SEL-NE)

Net weight: 19.8 kg

Required fabric: 550x140 cm

Wall (a), rubber sheets glued to the wood

#### INTERNAL STRUCTURE

Wall (a) made in wood.

Pouf (b) made in wood and expanded polystyrene. The padding has, where necessary, wooden or plastic stripes for stapling the fabric.