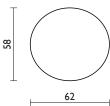

## **INFO AND MEASURES**

Product code: FD-SEL-100

(complete product with the base)

(a: FD-SEL-000) (b: PF-SEL-000) (c: TF-SEL-NE)

Net weight: 19.8 kg

Required fabric: 550x140 cm