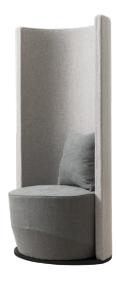

# SELEN PRIVACY

#### Pouf with rubber coated wall and base

## **INFO AND MEASURES**

Product code: FD-SEL-100

(complete product with the base)

(a: FD-SEL-000) (b: PF-SEL-000) (c: TF-SEL-NE)

Net weight: 19.8 kg

Required fabric: 550x140 cm