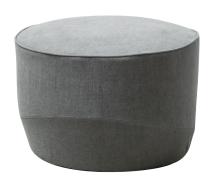

# **SELEN PRIVACY**

#### **Pouf**

#### **INFO AND MEASURES**

Product code: PF-SEL-000

Hole centres: 288x347 mm

Net weight: 5.5 kg

Required fabric: 200x140 cm