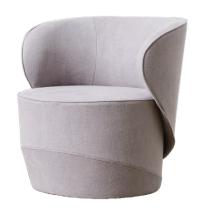

# **SELEN**

#### **Armchair**

#### INFO AND MEASURES

Product code: FB-SEL-000

(a: FC-SEL-000) (b: FA-SEL-000)

Hole centres: 28.8x34.7 cm

Net weight: 12.6 kg

Required fabric: 350x140 cm