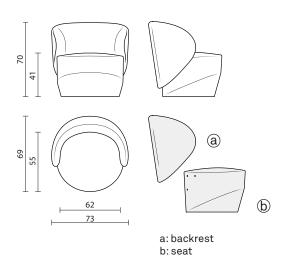

#### INFO AND MEASURES

Product code: FB-SEL-000

(a: FC-SEL-000) (b: FA-SEL-000)

Hole centres: 28.8x34.7 cm

Net weight: 12.6 kg

Required fabric: 350x140 cm

### **PADDING**

Backrest (a) and seat (b) in flexible polyurethane made by casting in resin or aluminum molds.

- Density 60-70 kg/mc
- Fireproof material according to Italian class 1IM regulation
- Alternatively, California Technical Bulletin 117:2013 and English BS 5852-2-1982 on request

## INTERNAL STRUCTURE

Backrest (a) and seat (b): a metal frame is moulded in cold polyurethan foam.

The padding has, where necessary, wooden or plastic stripes for stapling the fabric.