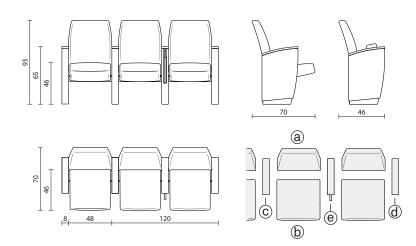

#### Cinema/auditorium armchair

- a: backrest b: folding seat
- c: side panel
- d: and of row side panel
- e: folding tablet side panel

## INFO AND MEASURES

Product code: a-b-c: PL-C90-000

d: FD-C90-100 e: FD-C90-10T

Net weight: 22 kg

Required fabric: a-b-c: 200x140 cm

d: 80x140 cm e: 80x140 cm