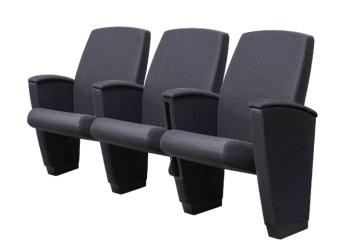

#### Cinema/auditorium armchair

- a: backrest b: folding seat
- c: side panel
- d: and of row side panel
- e: folding tablet side panel