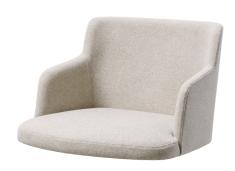

# **BETTA**

#### Little armchair





#### **INFO AND MEASURES**

Product code: FB-BET-B00

(a: FC-BET-B00) (b: TF-BET-B00) (c: DF-BET-B00)

Net weight: 5.5 kg

Required fabric: 150x140 cm

### **PADDING**

Backrest (a) in flexible polyurethane made by casting in resin or aluminum molds.

- Density 60-70 kg/mc
- Fireproof material according to Italian class 1IM regulation
- Alternatively, California Technical Bulletin 117:2013 and English BS 5852-2-1982 on request

Seat (c) made from a rubber block.

## INTERNAL STRUCTURE

Backrest (b): a metal frame is moulded in cold polyurethan foam.

The seat (c) has a wood insert (b) with M10 T-nuts to fix it to the backrest and the base.

The padding has, where necessary, wooden or plastic stripes for stapling the fabric.

## **PACKAGING**

The product is packed in cardboard boxes

B