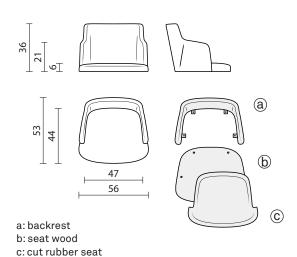

#### **INFO AND MEASURES**

Product code: FB-BET-B00

(a: FC-BET-B00) (b: TF-BET-B00) (c: DF-BET-B00)

Net weight: 5.5 kg

Required fabric: 150x140 cm

### **PADDING**

Backrest (a) in flexible polyurethane made by casting in resin or aluminum molds.

- Density 60-70 kg/mc
- Fireproof material according to Italian class 1IM regulation
- Alternatively, California Technical Bulletin 117:2013 and English BS 5852-2-1982 on request

Seat (c) made from a rubber block.

## INTERNAL STRUCTURE

Backrest (b): a metal frame is moulded in cold polyurethan foam.

The seat (c) has a wood insert (b) with M10 T-nuts to fix it to the backrest and the base.

The padding has, where necessary, wooden or plastic stripes for stapling the fabric.