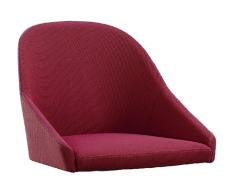

#### **PADDING**

Backrest (a) in flexible polyurethane made by casting in resin or aluminum molds.

- Density 60-70 kg/mc
- Fireproof material according to Italian class 1IM regulation
- Alternatively, California Technical Bulletin 117:2013 and English BS 5852-2-1982 on request

Seat (c) made from a rubber block.

### INTERNAL STRUCTURE

Backrest (b): a metal frame is moulded in cold polyurethan foam.

The seat (c) has a wood insert (b) with M10 T-nuts to fix it to the backrest and the base.

The padding has, where necessary, wooden or plastic stripes for stapling the fabric.