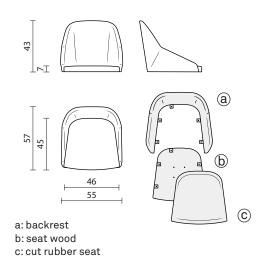

#### **INFO AND MEASURES**

Product code: FB-DEL-000

(a: FC-DEL-000) (b: TF-FADEL) (c: DF-DELTA)

Hole centres: 140x140 mm

Net weight: 4.7 kg

Required fabric: 105x140 cm

#### **PADDING**

Backrest (a) in flexible polyurethane made by casting in resin or aluminum molds.

- Density 60-70 kg/mc
- Fireproof material according to Italian class 1IM regulation
- Alternatively, California Technical Bulletin 117:2013 and English BS 5852-2-1982 on request

Seat (c) made from a rubber block.

### INTERNAL STRUCTURE

Backrest (b): a metal frame is moulded in cold polyurethan foam.

The seat (c) has a wood insert (b) with M10 T-nuts to fix it to the backrest and the base.

The padding has, where necessary, wooden or plastic stripes for stapling the fabric.