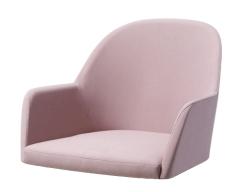

#### Little armchair

### **PADDING**

Backrest (a) in flexible polyurethane made by casting in resin or aluminum molds.

- Density 60-70 kg/mc
- Fireproof material according to Italian class 1IM regulation
- Alternatively, California Technical Bulletin 117:2013 and English BS 5852-2-1982 on request

Seat (c) made from a rubber block.

c: cut rubber seat