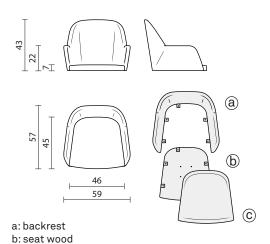

#### INFO AND MEASURES

Product code: FB-DEL-B00

(a: FC-DEL-B00) (b: TF-FADEL) (c: DF-DELTA)

Hole centres: 140x140 mm

Net weight: 4.8 kg

Required fabric: 150x140 cm

### **PADDING**

Backrest (a) in flexible polyurethane made by casting in resin or aluminum molds.

- Density 60-70 kg/mc
- Fireproof material according to Italian class 1IM regulation
- Alternatively, California Technical Bulletin 117:2013 and English BS 5852-2-1982 on request

Seat (c) made from a rubber block.

c: cut rubber seat

## INTERNAL STRUCTURE

Backrest (b): a metal frame is moulded in cold polyurethan foam.

The seat (c) has a wood insert (b) with M10 T-nuts to fix it to the backrest and the base.

The padding has, where necessary, wooden or plastic stripes for stapling the fabric.