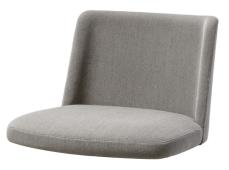

# BETTA

### Chair

#### **INFO AND MEASURES**

| Product code:    | FB-BET-000<br>(a: FC-BET-000)<br>(b: TF-BET-000)<br>(c: DF-BET-000) |
|------------------|---------------------------------------------------------------------|
| Net weight:      | 4.8 kg                                                              |
| Required fabric: | 105x140 cm                                                          |

## PADDING

Backrest (a) in flexible polyurethane made by casting in resin or aluminum molds.

- Density 60-70 kg/mc
- Fireproof material according to Italian class 1IM regulation
- Alternatively, California Technical Bulletin 117:2013 and English BS 5852-2-1982 on request

Seat (c) made from a rubber block.

#### INTERNAL STRUCTURE

Backrest (b): a metal frame is moulded in cold polyurethan foam.

The seat (c) has a wood insert (b) with M10 T-nuts to fix it to the backrest and the base.

The padding has, where necessary, wooden or plastic stripes for stapling the fabric.