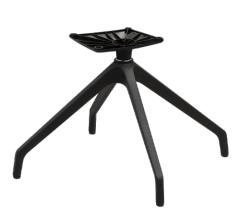

#### Little armchair swivel base

## STRUCTURE

Plastic 4 legs base painted black and conic join. Plastic plate, painted black, Ø 8 mm holes for fixing the seat.