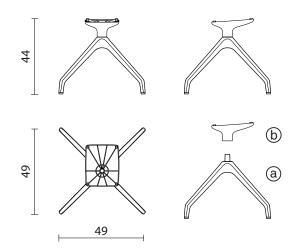

## **INFO AND MEASURES**

| Product code: | SB-SWI-NP2 | a: SB-SWI-000<br>b: SM117020805N |
|---------------|------------|----------------------------------|
| Hole centres: | 20x15.5 cm |                                  |
| Net weight:   | 2.2 kg     |                                  |

## STRUCTURE

Plastic 4 legs base painted black and conic join. Plastic plate, painted black, Ø 8 mm holes for fixing the seat.