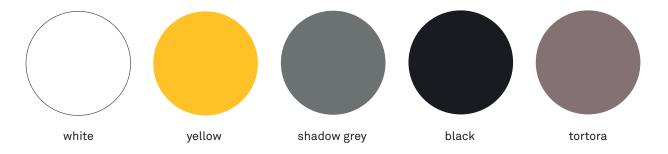

measures: 43x43x80 cm • Product net weight: 6.5 kg

Box weight: 3 kgPieces per box: 1

• Gross weight (products+box): 9.5 kg

### **COLOURS**



# **VIOOD BOLD**

#### Maxi stool





### **INFO AND MEASURES**

Product code: SG-VIA

Net weight: 6.8 kg

# **EXTERNAL STRUCTURE**

Seat in integral polyurethane varnished made by casting in resin or aluminum molds.

• Density 200-400 kg/cm<sup>3</sup>

Withened beech wood legs with screwed footrest ring in satined steel.

### INTERNAL STRUCTURE

Seat: a polyurethane plate and four bushings to fix the legs are moulded in cold polyurethan foam.

## **PACKAGING**

The product is packed in cardboard boxes

Box measures: 43x43x80 cmProduct net weight: 6.8 kg

Box weight: 3 kgPieces per box: 1

• Gross weight (products+box): 9.8 kg

### **COLOURS**