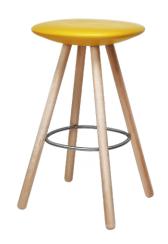

# High stool

### **INFO AND MEASURES**

Product code: SG-VIA

Net weight: 6.5 kg

# **EXTERNAL STRUCTURE**

Seat in integral polyurethane varnished made by casting in resin or aluminum molds.

• Density 200-400 kg/cm<sup>3</sup>

Withened beech wood legs with screwed footrest ring in satined steel.