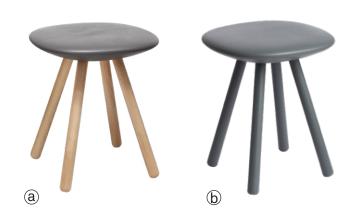

#### Low stool

### **INFO AND MEASURES**

Product code: a: SG-VIB

b: SG-VPB

Net weight: a: 3.4 kg

b: 3.6 kg

# **EXTERNAL STRUCTURE**

Seat in integral polyurethane varnished made by casting in resin or aluminum molds.

• Density 200-400 kg/cm<sup>3</sup>

Withened beech wood legs (a) or polyurethane legs with metal insert (b).