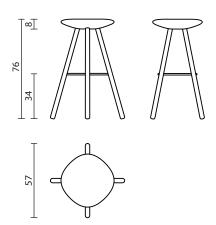

### **INFO AND MEASURES**

Product code: SG-VIA

Net weight: 6.5 kg

# **EXTERNAL STRUCTURE**

Seat in integral polyurethane varnished made by casting in resin or aluminum molds.

• Density 200-400 kg/cm<sup>3</sup>

Withened beech wood legs with screwed footrest ring in satined steel.

## **PACKAGING**

The product is packed in cardboard boxes

• Box measures: 43x43x80 cm • Product net weight: 6.5 kg

Box weight: 3 kgPieces per box: 1

• Gross weight (products+box): 9.5 kg