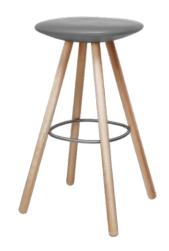

# High stool

### **INFO AND MEASURES**

Product code: SG-VIA

Net weight: 6.5 kg

# **EXTERNAL STRUCTURE**

Seat in integral polyurethane varnished made by casting in resin or aluminum molds.

• Density 200-400 kg/cm<sup>3</sup>

Withened beech wood legs with screwed footrest ring in satined steel.