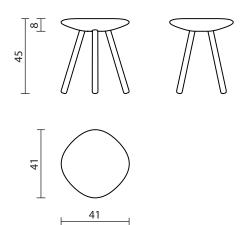

### **INFO AND MEASURES**

Product code: a: SG-VIB

b: SG-VPB

Net weight: a: 3.4 kg

b: 3.6 kg