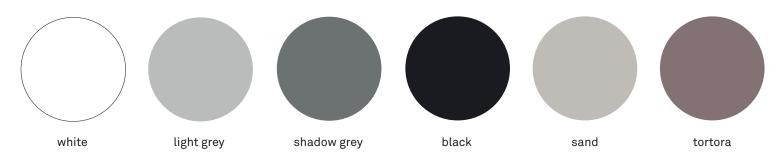

# **VIOOD BOLD**

#### Low stool





### **INFO AND MEASURES**

Product code: a: SG-VIB

b: SG-VPB

Net weight: a: 3.4 kg

b: 3.6 kg

# **EXTERNAL STRUCTURE**

Seat in integral polyurethane varnished made by casting in resin or aluminum molds.

• Density 200-400 kg/cm<sup>3</sup>

Withened beech wood legs (a) or polyurethane legs with metal insert (b).

### INTERNAL STRUCTURE

Seat: a polyurethane plate and four bushings to fix the legs are moulded in cold polyurethan foam.

## **PACKAGING**

The product is packed in cardboard boxes

Box measures: 40x40x84 cm
Product net weight: a: 3.4 kg

b: 3.6 kg

Box weight: 2 kgPieces per box: 1

• Gross weight (products+box): a: 5.4 kg

b: 5.6 kg

### **COLORI**



# **VIOOD BOLD**

# High stool



### **INFO AND MEASURES**

Product code: SG-VIA

Net weight: 6.5 kg

# **EXTERNAL STRUCTURE**

Seat in integral polyurethane varnished made by casting in resin or aluminum molds.

• Density 200-400 kg/cm<sup>3</sup>

Withened beech wood legs with screwed footrest ring in satined steel.

### INTERNAL STRUCTURE

Seat: a polyurethane plate and four bushings to fix the legs are moulded in cold polyurethan foam.

## **PACKAGING**

The product is packed in cardboard boxes

• Box measures: 43x43x80 cm • Product net weight: 6.5 kg

Box weight: 3 kgPieces per box: 1

• Gross weight (products+box): 9.5 kg

### **COLOURS**



# **VIOOD BOLD**

#### Maxi stool





### **INFO AND MEASURES**

Product code: SG-VIA

Net weight: 6.8 kg

# **EXTERNAL STRUCTURE**

Seat in